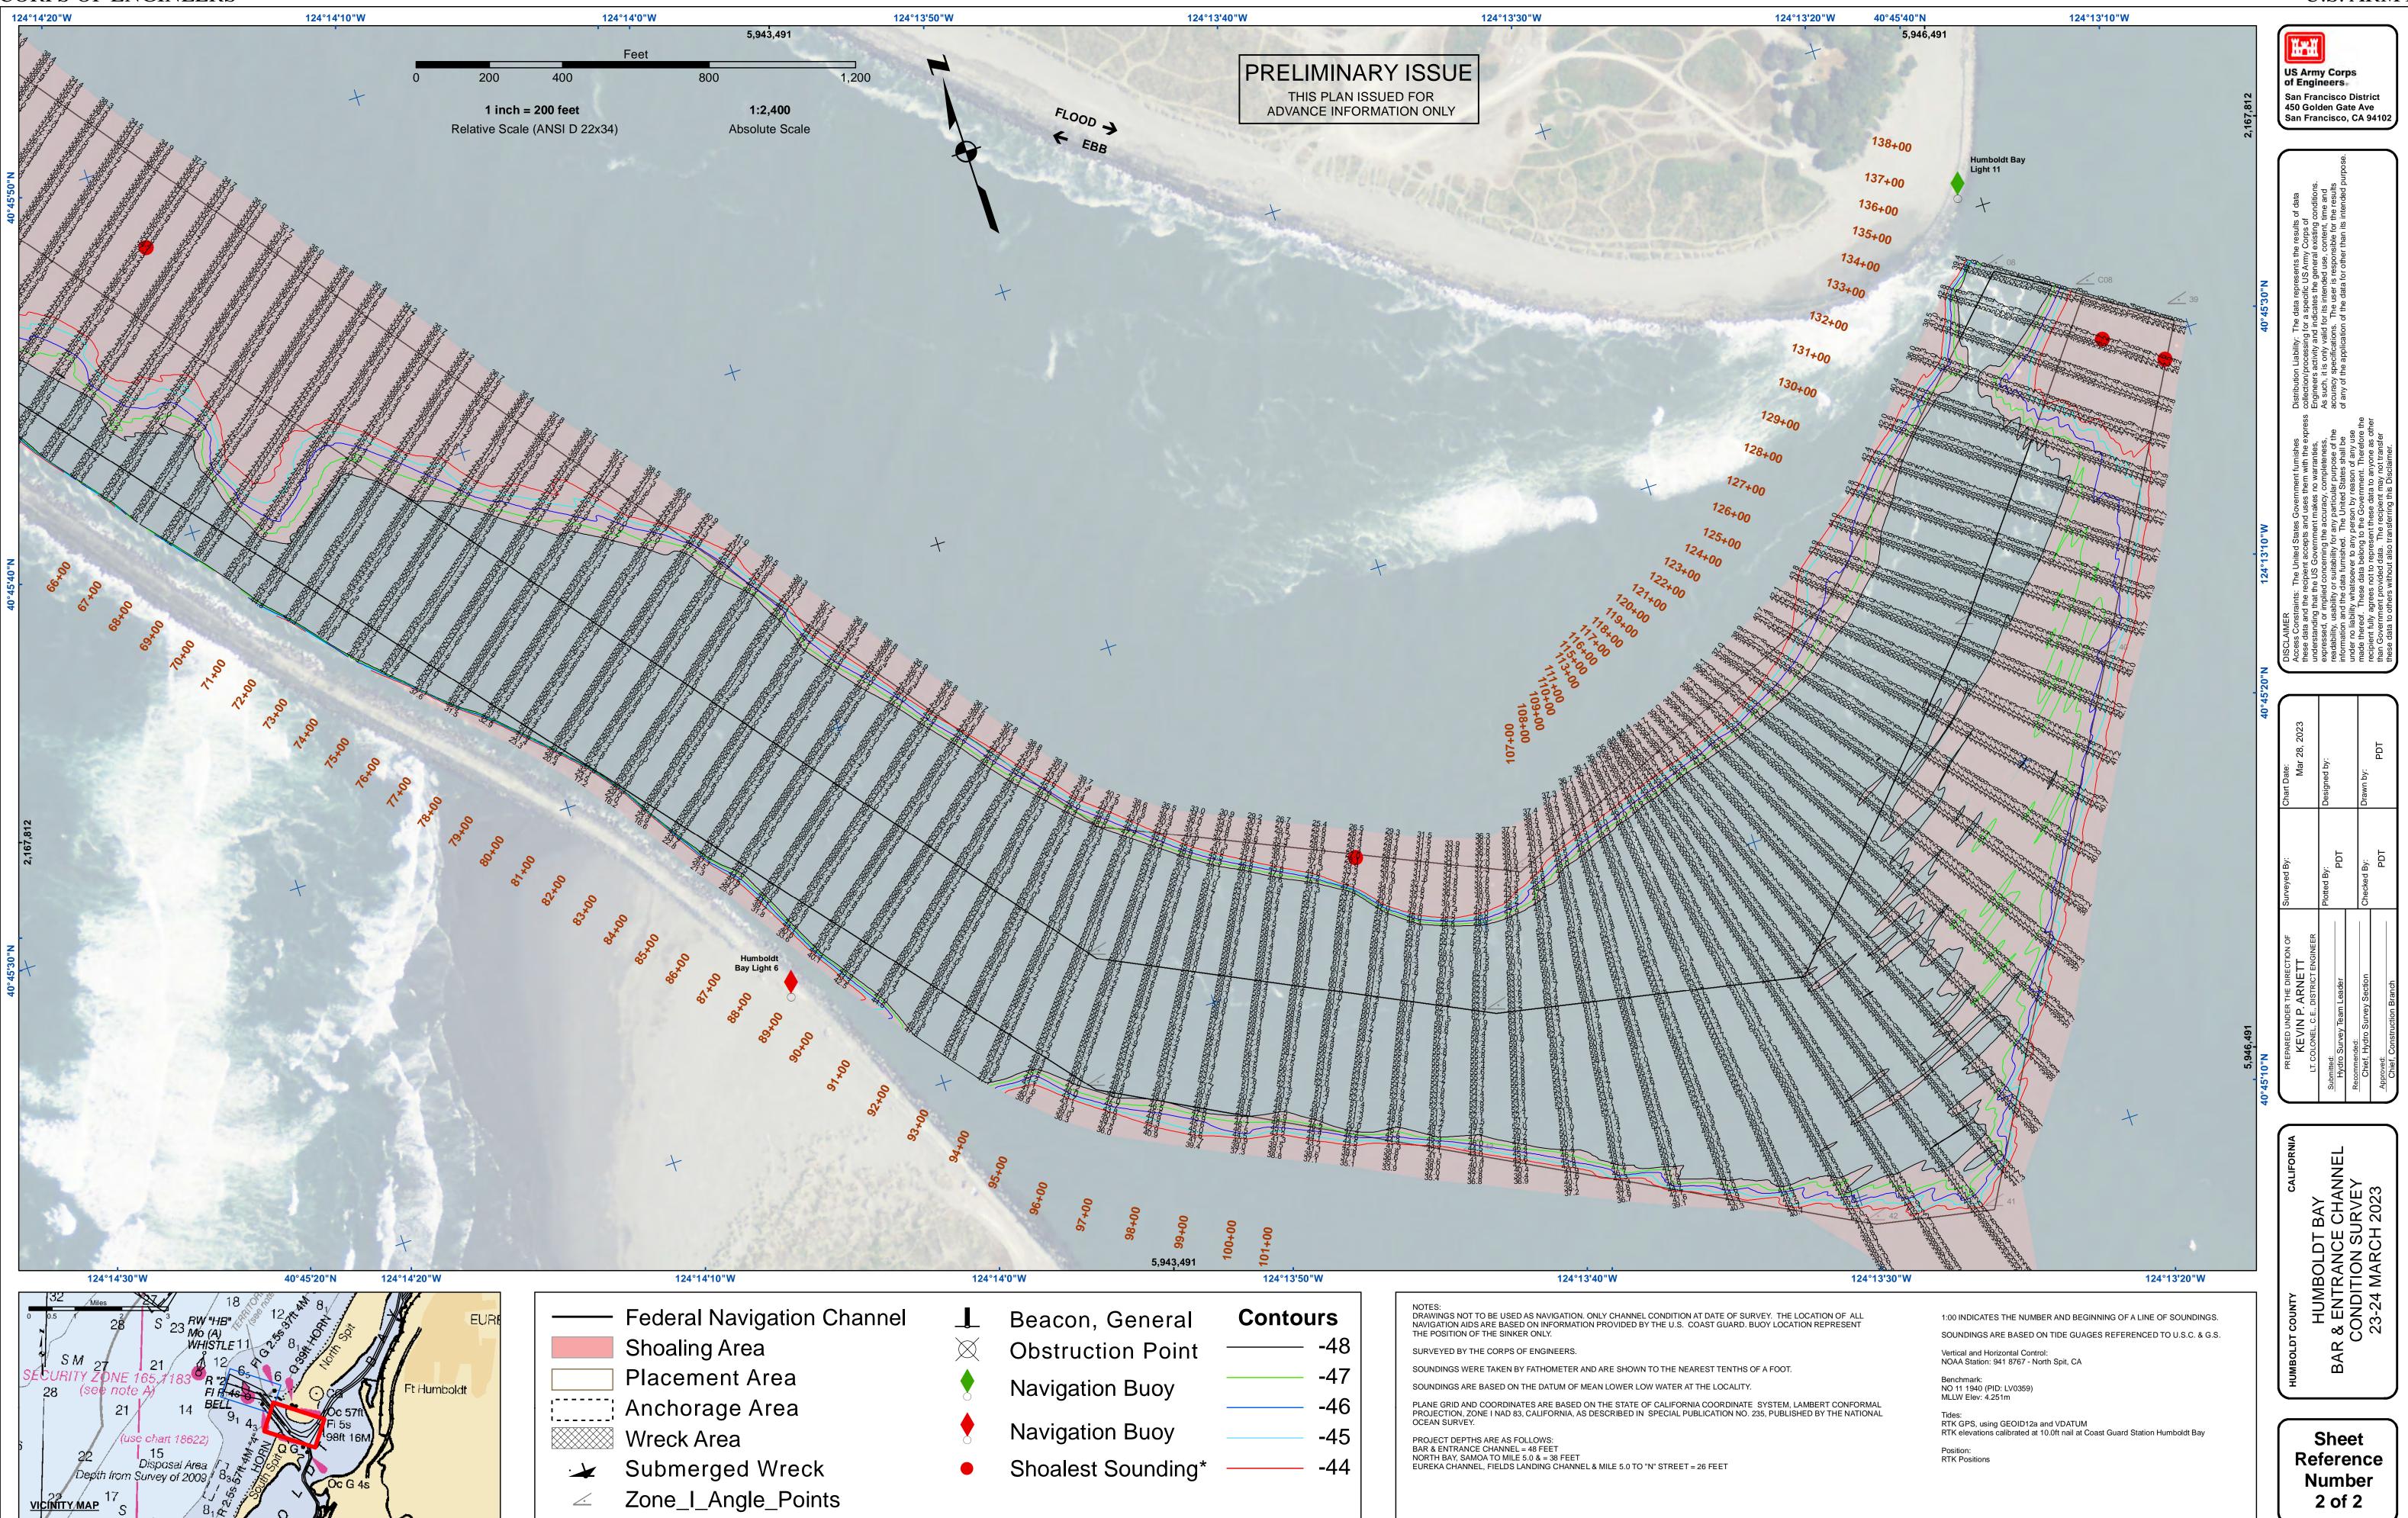

|                                                                                                                                                                                                                                                                                                                                                                                                                                                                                                                                                                                                                                                                                                                                                                                                                                                                                                                                                                                                                                                                                                                                                                                                                                                                                                                                                                                                                                                                                                                                                                                                                                                                                                                                                                                                                                                                                                                                                                                                                                                                                                                                                                                                                                                                                                                                                                                                                                                                                                                                                                                                                                          | 124°14'50"W                                                                                                                                                                                                                                                                                                                                                                                                                                                                                                                                                                                                                                                                                                                                                                                                                                                                                                                                                                                                                                                                                                                                                                                                                                                                                                                                                                                                                                                                                                                                                                                                                                                                                                                                                                                                                                                                                                                                                                                                                                                                                                                                                                                                                                                                                                                                                                                                                                                                                                                                                                                                                                                                                                                                                                                                                                                                                                                                                                                                                                                           | 124°14                                                                                                                                                                                                                                                                                                                                                                                                                                                                                                                                                                                                                                                                                                                                                                                                                                                                                                                                                                                                                                                                                                                                                                                                                                                                                                                                                                                                                                                                                                                                                                                                                                                                                                                                                                                                                                                                                                                                                                                          | 4'40"W 40°46'20"N                                                                                                                                                                                                                                                                                                                                                                                                                                                                                                                                  | 124°14'30"W                                                                                                                                                                                                                                                                                                                                                                                                                                                                                                                                                                                                                                                                                                                                    |
|------------------------------------------------------------------------------------------------------------------------------------------------------------------------------------------------------------------------------------------------------------------------------------------------------------------------------------------------------------------------------------------------------------------------------------------------------------------------------------------------------------------------------------------------------------------------------------------------------------------------------------------------------------------------------------------------------------------------------------------------------------------------------------------------------------------------------------------------------------------------------------------------------------------------------------------------------------------------------------------------------------------------------------------------------------------------------------------------------------------------------------------------------------------------------------------------------------------------------------------------------------------------------------------------------------------------------------------------------------------------------------------------------------------------------------------------------------------------------------------------------------------------------------------------------------------------------------------------------------------------------------------------------------------------------------------------------------------------------------------------------------------------------------------------------------------------------------------------------------------------------------------------------------------------------------------------------------------------------------------------------------------------------------------------------------------------------------------------------------------------------------------------------------------------------------------------------------------------------------------------------------------------------------------------------------------------------------------------------------------------------------------------------------------------------------------------------------------------------------------------------------------------------------------------------------------------------------------------------------------------------------------|-----------------------------------------------------------------------------------------------------------------------------------------------------------------------------------------------------------------------------------------------------------------------------------------------------------------------------------------------------------------------------------------------------------------------------------------------------------------------------------------------------------------------------------------------------------------------------------------------------------------------------------------------------------------------------------------------------------------------------------------------------------------------------------------------------------------------------------------------------------------------------------------------------------------------------------------------------------------------------------------------------------------------------------------------------------------------------------------------------------------------------------------------------------------------------------------------------------------------------------------------------------------------------------------------------------------------------------------------------------------------------------------------------------------------------------------------------------------------------------------------------------------------------------------------------------------------------------------------------------------------------------------------------------------------------------------------------------------------------------------------------------------------------------------------------------------------------------------------------------------------------------------------------------------------------------------------------------------------------------------------------------------------------------------------------------------------------------------------------------------------------------------------------------------------------------------------------------------------------------------------------------------------------------------------------------------------------------------------------------------------------------------------------------------------------------------------------------------------------------------------------------------------------------------------------------------------------------------------------------------------------------------------------------------------------------------------------------------------------------------------------------------------------------------------------------------------------------------------------------------------------------------------------------------------------------------------------------------------------------------------------------------------------------------------------------------------|-------------------------------------------------------------------------------------------------------------------------------------------------------------------------------------------------------------------------------------------------------------------------------------------------------------------------------------------------------------------------------------------------------------------------------------------------------------------------------------------------------------------------------------------------------------------------------------------------------------------------------------------------------------------------------------------------------------------------------------------------------------------------------------------------------------------------------------------------------------------------------------------------------------------------------------------------------------------------------------------------------------------------------------------------------------------------------------------------------------------------------------------------------------------------------------------------------------------------------------------------------------------------------------------------------------------------------------------------------------------------------------------------------------------------------------------------------------------------------------------------------------------------------------------------------------------------------------------------------------------------------------------------------------------------------------------------------------------------------------------------------------------------------------------------------------------------------------------------------------------------------------------------------------------------------------------------------------------------------------------------|----------------------------------------------------------------------------------------------------------------------------------------------------------------------------------------------------------------------------------------------------------------------------------------------------------------------------------------------------------------------------------------------------------------------------------------------------------------------------------------------------------------------------------------------------|------------------------------------------------------------------------------------------------------------------------------------------------------------------------------------------------------------------------------------------------------------------------------------------------------------------------------------------------------------------------------------------------------------------------------------------------------------------------------------------------------------------------------------------------------------------------------------------------------------------------------------------------------------------------------------------------------------------------------------------------|
| 3 45 6                                                                                                                                                                                                                                                                                                                                                                                                                                                                                                                                                                                                                                                                                                                                                                                                                                                                                                                                                                                                                                                                                                                                                                                                                                                                                                                                                                                                                                                                                                                                                                                                                                                                                                                                                                                                                                                                                                                                                                                                                                                                                                                                                                                                                                                                                                                                                                                                                                                                                                                                                                                                                                   | FLOOD<br>EBB                                                                                                                                                                                                                                                                                                                                                                                                                                                                                                                                                                                                                                                                                                                                                                                                                                                                                                                                                                                                                                                                                                                                                                                                                                                                                                                                                                                                                                                                                                                                                                                                                                                                                                                                                                                                                                                                                                                                                                                                                                                                                                                                                                                                                                                                                                                                                                                                                                                                                                                                                                                                                                                                                                                                                                                                                                                                                                                                                                                                                                                          | PRELIMINAF<br>THIS PLAN ISS<br>ADVANCE INFORM                                                                                                                                                                                                                                                                                                                                                                                                                                                                                                                                                                                                                                                                                                                                                                                                                                                                                                                                                                                                                                                                                                                                                                                                                                                                                                                                                                                                                                                                                                                                                                                                                                                                                                                                                                                                                                                                                                                                                   | CENTERLINE ANGLI<br>HUMBOLDT B<br>(BAR & ENTRAN<br>4 PT X<br>C1 5936273.49 2<br>C2 5938147.59 2<br>C3 5940265.09 2<br>C4 5943553.39 2<br>C5 5944545.29 2<br>C6 5945376.99 2<br>C7 5946085.69 2<br>C8 5946686.99 2<br>C8 5946686.99 2<br>C10 5948049.99 2<br>C11 5948049.99 2<br>C11 5948049.99 2<br>C12 5949233.79 2<br>C13 5950417.39 2<br>C14 5951329.29 2<br>C15 5952138.39 2<br>C16 5952989.89 2<br>C17 59556671.89 2<br>C17 59556671.89 2<br>C18 5956236.79 2<br>C19 5957823.09 2<br>C20 5958152.59 2<br>C21 5958681.79 2<br>C22 5959281.79 2 | AY   X   Y     NCE)   1   5936596.69   2173163.63     Y   2   5938385.39   2172268.83     3   5940404.09   2171258.93     172157.43   4   5943666.09   2166944.43     170773.43   5   5944727.49   2166648.93     166602.43   6   5945752.39   2167631.33     166728.23   9   5946464.09   2167631.33     166728.23   9   5946464.09   2167631.33     168359.43   10   5947831.59   2170042.13     168359.43   11   5948193.09   2170679.33     170455.43   12   5949124.59   2171287.03     17119.43   13   5950308.09   2170679.33     172656.43   15   5951976.39   2173648.23     174706.43   16   5952816.79   2180220.43     186979.43   19   5957638.19   2187056.43     18679.43   19   5957638.19   2187056.43     186779.43   20   < |
| 22+00<br>22+00<br>23+00<br>23+00<br>23+00<br>23+00<br>23+00<br>23+00<br>23+00<br>23+00<br>23+00<br>23+00<br>23+00<br>23+00<br>23+00<br>23+00<br>23+00<br>23+00<br>23+00<br>23+00<br>23+00<br>23+00<br>23+00<br>23+00<br>23+00<br>23+00<br>23+00<br>23+00<br>23+00<br>23+00<br>23+00<br>23+00<br>23+00<br>23+00<br>23+00<br>23+00<br>23+00<br>23+00<br>23+00<br>23+00<br>23+00<br>23+00<br>23+00<br>23+00<br>23+00<br>23+00<br>23+00<br>23+00<br>23+00<br>23+00<br>23+00<br>23+00<br>23+00<br>23+00<br>23+00<br>23+00<br>23+00<br>23+00<br>23+00<br>23+00<br>23+00<br>23+00<br>23+00<br>23+00<br>23+00<br>23+00<br>23+00<br>23+00<br>23+00<br>23+00<br>23+00<br>23+00<br>23+00<br>23+00<br>23+00<br>23+00<br>23+00<br>23+00<br>23+00<br>23+00<br>23+00<br>23+00<br>23+00<br>23+00<br>23+00<br>23+00<br>23+00<br>23+00<br>23+00<br>23+00<br>23+00<br>23+00<br>23+00<br>23+00<br>23+00<br>23+00<br>23+00<br>23+00<br>23+00<br>23+00<br>23+00<br>23+00<br>23+00<br>23+00<br>23+00<br>23+00<br>23+00<br>23+00<br>23+00<br>23+00<br>23+00<br>23+00<br>23+00<br>23+00<br>23+00<br>23+00<br>23+00<br>23+00<br>23+00<br>23+00<br>23+00<br>23+00<br>23+00<br>23+00<br>23+00<br>23+00<br>23+00<br>23+00<br>23+00<br>23+00<br>23+00<br>23+00<br>23+00<br>23+00<br>23+00<br>23+00<br>23+00<br>23+00<br>23+00<br>23+00<br>23+00<br>23+00<br>23+00<br>23+00<br>23+00<br>23+00<br>23+00<br>23+00<br>23+00<br>23+00<br>23+00<br>23+00<br>23+00<br>23+00<br>23+00<br>23+00<br>23+00<br>23+00<br>23+00<br>23+00<br>23+00<br>23+00<br>23+00<br>23+00<br>23+00<br>23+00<br>23+00<br>23+00<br>23+00<br>23+00<br>23+00<br>23+00<br>23+00<br>23+00<br>23+00<br>23+00<br>23+00<br>23+00<br>23+00<br>23+00<br>23+00<br>23+00<br>23+00<br>23+00<br>23+00<br>23+00<br>23+00<br>23+00<br>23+00<br>23+00<br>23+00<br>23+00<br>23+00<br>23+00<br>23+00<br>23+00<br>23+00<br>23+00<br>23+00<br>23+00<br>23+00<br>23+00<br>23+00<br>23+00<br>23+00<br>23+00<br>23+00<br>23+00<br>23+00<br>23+00<br>23+00<br>23+00<br>23+00<br>23+00<br>23+00<br>23+00<br>23+00<br>23+00<br>23+00<br>23+00<br>23+00<br>23+00<br>23+00<br>23+00<br>23+00<br>23+00<br>23+00<br>23+00<br>23+00<br>23+00<br>23+00<br>23+00<br>23+00<br>23+00<br>23+00<br>23+00<br>23+00<br>23+00<br>23+00<br>23+00<br>23+00<br>23+00<br>23+00<br>23+00<br>23+00<br>23+00<br>23+00<br>23+00<br>23+00<br>23+00<br>23+00<br>23+00<br>23+00<br>23+00<br>23+00<br>23+00<br>23+00<br>23+00<br>23+00<br>23+00<br>23+00<br>23+00<br>23+00<br>23+00<br>23+00<br>23+00<br>23+00<br>23+000<br>23+000<br>23+000<br>23+000<br>23+000<br>23+000<br>23+0000<br>23+0000<br>23+00000<br>23+000000000000000000000000000000000000 | 25-10 26-10 26-10 26-10 26-10 26-10 26-10 26-10 26-10 26-10 26-10 26-10 26-10 26-10 26-10 26-10 26-10 26-10 26-10 26-10 26-10 26-10 26-10 26-10 26-10 26-10 26-10 26-10 26-10 26-10 26-10 26-10 26-10 26-10 26-10 26-10 26-10 26-10 26-10 26-10 26-10 26-10 26-10 26-10 26-10 26-10 26-10 26-10 26-10 26-10 26-10 26-10 26-10 26-10 26-10 26-10 26-10 26-10 26-10 26-10 26-10 26-10 26-10 26-10 26-10 26-10 26-10 26-10 26-10 26-10 26-10 26-10 26-10 26-10 26-10 26-10 26-10 26-10 26-10 26-10 26-10 26-10 26-10 26-10 26-10 26-10 26-10 26-10 26-10 26-10 26-10 26-10 26-10 26-10 26-10 26-10 <td< th=""><th>32+00<br/>33+00<br/>33+00<br/>35+00<br/>35+00<br/>35+00<br/>35+00<br/>35+00<br/>35+00<br/>35+00<br/>35+00<br/>35+00<br/>35+00<br/>35+00<br/>35+00<br/>35+00<br/>35+00<br/>35+00<br/>35+00<br/>35+00<br/>35+00<br/>35+00<br/>35+00<br/>35+00<br/>35+00<br/>35+00<br/>35+00<br/>35+00<br/>35+00<br/>35+00<br/>35+00<br/>35+00<br/>35+00<br/>35+00<br/>35+00<br/>35+00<br/>35+00<br/>35+00<br/>35+00<br/>35+00<br/>35+00<br/>35+00<br/>35+00<br/>35+00<br/>35+00<br/>35+00<br/>35+00<br/>35+00<br/>35+00<br/>35+00<br/>35+00<br/>35+00<br/>35+00<br/>35+00<br/>35+00<br/>35+00<br/>35+00<br/>35+00<br/>35+00<br/>35+00<br/>35+00<br/>35+00<br/>35+00<br/>35+00<br/>35+00<br/>35+00<br/>35+00<br/>35+00<br/>35+00<br/>35+00<br/>35+00<br/>35+00<br/>35+00<br/>35+00<br/>35+00<br/>35+00<br/>35+00<br/>35+00<br/>35+00<br/>35+00<br/>35+00<br/>35+00<br/>35+00<br/>35+00<br/>35+00<br/>35+00<br/>35+00<br/>35+00<br/>35+00<br/>35+00<br/>35+00<br/>35+00<br/>35+00<br/>35+00<br/>35+00<br/>35+00<br/>35+00<br/>35+00<br/>35+00<br/>35+00<br/>35+00<br/>35+00<br/>35+00<br/>35+00<br/>35+00<br/>35+00<br/>35+00<br/>35+00<br/>35+00<br/>35+00<br/>35+00<br/>35+00<br/>35+00<br/>35+00<br/>35+00<br/>35+00<br/>35+00<br/>35+00<br/>35+00<br/>35+00<br/>35+00<br/>35+00<br/>35+00<br/>35+00<br/>35+00<br/>35+00<br/>35+00<br/>35+00<br/>35+00<br/>35+00<br/>35+00<br/>35+00<br/>35+00<br/>35+00<br/>35+00<br/>35+00<br/>35+00<br/>35+00<br/>35+00<br/>35+00<br/>35+00<br/>35+00<br/>35+00<br/>35+00<br/>35+00<br/>35+00<br/>35+00<br/>35+00<br/>35+00<br/>35+00<br/>35+00<br/>35+00<br/>35+00<br/>35+00<br/>35+00<br/>35+00<br/>35+00<br/>35+00<br/>35+00<br/>35+00<br/>35+00<br/>35+00<br/>35+00<br/>35+00<br/>35+00<br/>35+00<br/>35+00<br/>35+00<br/>35+00<br/>35+00<br/>35+00<br/>35+00<br/>35+00<br/>35+00<br/>35+00<br/>35+00<br/>35+00<br/>35+00<br/>35+00<br/>35+00<br/>35+00<br/>35+00<br/>35+00<br/>35+00<br/>35+00<br/>35+00<br/>35+00<br/>35+00<br/>35+00<br/>35+00<br/>35+00<br/>35+00<br/>35+00<br/>35+00<br/>35+00<br/>35+000<br/>35+000<br/>35+000<br/>35+000<br/>35+000<br/>35+000<br/>35+000<br/>35+000<br/>35+0000<br/>35+0000<br/>35+0000<br/>35+00000<br/>35+000000000000000000000000000000000000</th><th>4 <u>32.5</u> <u>52.5</u> <u>55.8</u> <u>56.4</u><br/>6 <u>15.8</u> <u>53.5</u> <u>55.1</u> <u>56.4</u></th><th>37.3 36.3 20 0 01/3 0<br/>37.3 36.3 20 20 00 01/3 0<br/>20.5 0 20 20 00 00 00 00 00 00 00 00 00 00 0</th></td<> | 32+00<br>33+00<br>33+00<br>35+00<br>35+00<br>35+00<br>35+00<br>35+00<br>35+00<br>35+00<br>35+00<br>35+00<br>35+00<br>35+00<br>35+00<br>35+00<br>35+00<br>35+00<br>35+00<br>35+00<br>35+00<br>35+00<br>35+00<br>35+00<br>35+00<br>35+00<br>35+00<br>35+00<br>35+00<br>35+00<br>35+00<br>35+00<br>35+00<br>35+00<br>35+00<br>35+00<br>35+00<br>35+00<br>35+00<br>35+00<br>35+00<br>35+00<br>35+00<br>35+00<br>35+00<br>35+00<br>35+00<br>35+00<br>35+00<br>35+00<br>35+00<br>35+00<br>35+00<br>35+00<br>35+00<br>35+00<br>35+00<br>35+00<br>35+00<br>35+00<br>35+00<br>35+00<br>35+00<br>35+00<br>35+00<br>35+00<br>35+00<br>35+00<br>35+00<br>35+00<br>35+00<br>35+00<br>35+00<br>35+00<br>35+00<br>35+00<br>35+00<br>35+00<br>35+00<br>35+00<br>35+00<br>35+00<br>35+00<br>35+00<br>35+00<br>35+00<br>35+00<br>35+00<br>35+00<br>35+00<br>35+00<br>35+00<br>35+00<br>35+00<br>35+00<br>35+00<br>35+00<br>35+00<br>35+00<br>35+00<br>35+00<br>35+00<br>35+00<br>35+00<br>35+00<br>35+00<br>35+00<br>35+00<br>35+00<br>35+00<br>35+00<br>35+00<br>35+00<br>35+00<br>35+00<br>35+00<br>35+00<br>35+00<br>35+00<br>35+00<br>35+00<br>35+00<br>35+00<br>35+00<br>35+00<br>35+00<br>35+00<br>35+00<br>35+00<br>35+00<br>35+00<br>35+00<br>35+00<br>35+00<br>35+00<br>35+00<br>35+00<br>35+00<br>35+00<br>35+00<br>35+00<br>35+00<br>35+00<br>35+00<br>35+00<br>35+00<br>35+00<br>35+00<br>35+00<br>35+00<br>35+00<br>35+00<br>35+00<br>35+00<br>35+00<br>35+00<br>35+00<br>35+00<br>35+00<br>35+00<br>35+00<br>35+00<br>35+00<br>35+00<br>35+00<br>35+00<br>35+00<br>35+00<br>35+00<br>35+00<br>35+00<br>35+00<br>35+00<br>35+00<br>35+00<br>35+00<br>35+00<br>35+00<br>35+00<br>35+00<br>35+00<br>35+00<br>35+00<br>35+00<br>35+00<br>35+00<br>35+00<br>35+00<br>35+00<br>35+00<br>35+00<br>35+00<br>35+00<br>35+00<br>35+00<br>35+000<br>35+000<br>35+000<br>35+000<br>35+000<br>35+000<br>35+000<br>35+000<br>35+0000<br>35+0000<br>35+0000<br>35+00000<br>35+000000000000000000000000000000000000 | 4 <u>32.5</u> <u>52.5</u> <u>55.8</u> <u>56.4</u><br>6 <u>15.8</u> <u>53.5</u> <u>55.1</u> <u>56.4</u>                                                                                                                                                                                                                                                                                                                                                                                                                                             | 37.3 36.3 20 0 01/3 0<br>37.3 36.3 20 20 00 01/3 0<br>20.5 0 20 20 00 00 00 00 00 00 00 00 00 00 0                                                                                                                                                                                                                                                                                                                                                                                                                                                                                                                                                                                                                                             |
| '10"W                                                                                                                                                                                                                                                                                                                                                                                                                                                                                                                                                                                                                                                                                                                                                                                                                                                                                                                                                                                                                                                                                                                                                                                                                                                                                                                                                                                                                                                                                                                                                                                                                                                                                                                                                                                                                                                                                                                                                                                                                                                                                                                                                                                                                                                                                                                                                                                                                                                                                                                                                                                                                                    | 5,938,553<br>124°15'0"W                                                                                                                                                                                                                                                                                                                                                                                                                                                                                                                                                                                                                                                                                                                                                                                                                                                                                                                                                                                                                                                                                                                                                                                                                                                                                                                                                                                                                                                                                                                                                                                                                                                                                                                                                                                                                                                                                                                                                                                                                                                                                                                                                                                                                                                                                                                                                                                                                                                                                                                                                                                                                                                                                                                                                                                                                                                                                                                                                                                                                                               |                                                                                                                                                                                                                                                                                                                                                                                                                                                                                                                                                                                                                                                                                                                                                                                                                                                                                                                                                                                                                                                                                                                                                                                                                                                                                                                                                                                                                                                                                                                                                                                                                                                                                                                                                                                                                                                                                                                                                                                                 | H<br>124°14'50"W                                                                                                                                                                                                                                                                                                                                                                                                                                                                                                                                   | 124°14'40"W                                                                                                                                                                                                                                                                                                                                                                                                                                                                                                                                                                                                                                                                                                                                    |
| nnel _                                                                                                                                                                                                                                                                                                                                                                                                                                                                                                                                                                                                                                                                                                                                                                                                                                                                                                                                                                                                                                                                                                                                                                                                                                                                                                                                                                                                                                                                                                                                                                                                                                                                                                                                                                                                                                                                                                                                                                                                                                                                                                                                                                                                                                                                                                                                                                                                                                                                                                                                                                                                                                   | Beacon, General<br>Obstruction Point<br>Navigation Buoy<br>Navigation Buoy<br>Shoalest Sounding*                                                                                                                                                                                                                                                                                                                                                                                                                                                                                                                                                                                                                                                                                                                                                                                                                                                                                                                                                                                                                                                                                                                                                                                                                                                                                                                                                                                                                                                                                                                                                                                                                                                                                                                                                                                                                                                                                                                                                                                                                                                                                                                                                                                                                                                                                                                                                                                                                                                                                                                                                                                                                                                                                                                                                                                                                                                                                                                                                                      | Contours<br>-48<br>-47<br>-46<br>-45<br>-45<br>-44                                                                                                                                                                                                                                                                                                                                                                                                                                                                                                                                                                                                                                                                                                                                                                                                                                                                                                                                                                                                                                                                                                                                                                                                                                                                                                                                                                                                                                                                                                                                                                                                                                                                                                                                                                                                                                                                                                                                              | NAVIGATION AIDS ARE BASED ON INFORMATION<br>THE POSITION OF THE SINKER ONLY.<br>SURVEYED BY THE CORPS OF ENGINEERS.<br>SOUNDINGS WERE TAKEN BY FATHOMETER A<br>SOUNDINGS ARE BASED ON THE DATUM OF M<br>PLANE GRID AND COORDINATES ARE BASED O                                                                                                                                                                                                                                                                                                     | ON THE STATE OF CALIFORNIA COORDINATE SYSTEM, L<br>DESCRIBED IN SPECIAL PUBLICATION NO. 235, PUBLISI                                                                                                                                                                                                                                                                                                                                                                                                                                                                                                                                                                                                                                           |

124°14'20"W

5,941,553

E LOCATION OF ALL

M, LAMBERT CONFORMAL LISHED BY THE NATIONAL

1:00 INDICATES THE NUMBER AND BEGINNING OF A LINE OF SOUNDINGS. SOUNDINGS ARE BASED ON TIDE GUAGES REFERENCED TO U.S.C. & G.S. Vertical and Horizontal Control: NOAA Station: 941 8767 - North Spit, CA

Benchmark: NO 11 1940 (PID: LV0359) MLLW Elev: 4.251m

Tides: RTK GPS, using GEOID12a and VDATUM RTK elevations calibrated at 10.0ft nail at Coast Guard Station Humboldt Bay Position: RTK Positions

Sheet Reference Number 1 of 2